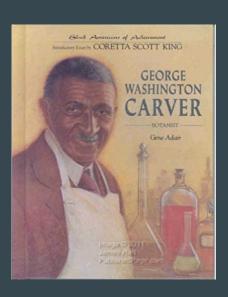

#### Biography

- George Washington Carver
- Virginia Apgar
- Rachel Carson and the Environmental Movement
- Rachel Carson
- Grace Hopper
- Space Rocks
- Sylvia Earle
- Who on Earth is Sylvia Earle?
- Who on Earth is Dian Fossey?
- Light Shining Through the Mist
- Mae Jemison
- NASA Mathematician Katherine Johnson
- Ada Lovelace
- Ellen Ochoa
- Who Was Sally Ride?
- The Story of Rachel Carson and the Environmental Movement
- Marie Curie
- Marie Curie
- Who is Jane Goodall?
- Programming Pioneer Ada Lovelace