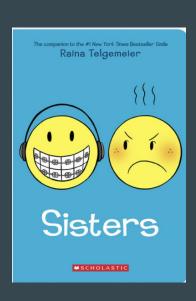

#### Graphic Novel

- Sisters
- New Kid
- Drama
- Guts
- Swing It, Sunny
- Ghosts
- Kristy's Great Idea
- Class Act
- Smile
- Real Friends
- Kristy and the Snobs
- Roller Girl
- Dawn and the Impossible Three
- Claudia and the New Girl
- Fake Blood
- Sunny Side Up
- The Okay Witch
- Awkward
- Be Prepared
- Camp